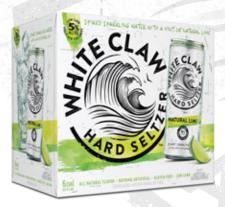

### WHITE CLAW IS GOOD, CLEAN, FUN

- Low calorie, low carb, low sugar (<4g)</li>
- Gluten-free, 100% natural flavors
- Nothing artificial, nothing synthetic
- Natural cane sugar, no crystalline fructose or HFCS
- 5% ABV, top flavors in sparkling water
   (Natural Lime, Black Cherry, Ruby Grapefruit)
- 12oz sleek cans for active occasions

Sugars 4g
Protein <1g

\*Percent Daily Values are based on a 2,000 calorie diet.

Natural Lime / 12oz Slim Can

Natural Lime / 6pk 12oz Cans

Natural Lime / Tray

Black Cherry / 1207 Slim Can

Black Cherry / 6pk 12oz Cans