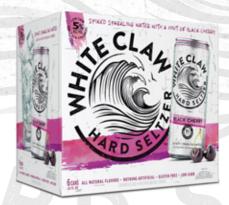

## WHITE CLAW HARD SELTZER"

CREATING A NEW CATEGORY WITH GROUNDBREAKING ALCOHOL REFRESHMENT THAT WILL BRING CONSUMERS AND PROFITS BACK INTO THE BEER AISLE!

### WHITE CLAW IS GOOD, CLEAN, FUN

- Low calorie, low carb, low sugar (<4g)</li>
- Gluten-free, 100% natural flavors
- Nothing artificial, nothing synthetic
- Natural cane sugar, no crystalline fructose or HFCS
- 5% ABV, top flavors in sparkling water
   (Natural Lime, Black Cherry, Ruby Grapefruit)
- 12oz sleek cans for active occasions

Sugars 4g
Protein <1g

\*Percent Daily Values are based on a 2,000 calorie diet.

Natural Lime / 12oz Slim Can

Natural Lime / 6pk 12oz Cans

Natural Lime / Tray

Black Cherry / 1207 Slim Can

Black Cherry / 6pk 12oz Cans