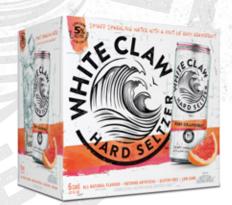

### WHITE CLAW IS GOOD, CLEAN, FUN

- Low calorie, low carb, low sugar (<4g)</li>
- Gluten-free, 100% natural flavors
- Nothing artificial, nothing synthetic
- Natural cane sugar, no crystalline fructose or HFCS
- 5% ABV, top flavors in sparkling water
   (Natural Lime, Black Cherry, Ruby Grapefruit)
- 12oz sleek cans for active occasions

Sugars 4g
Protein <1g

\*Percent Daily Values are based on a 2,000 calorie diet.

Natural Lime / 12oz Slim Can

Natural Lime / 6pk 12oz Cans

Natural Lime / Tray

Black Cherry / 1207 Slim Can

Black Cherry / 6pk 12oz Cans

Black Cherry / Tray

Ruby Granefruit / 1207 Slim Can

Ruby Grapefruit / 6pk 12oz Cans

Ruby Grapefruit / Tray