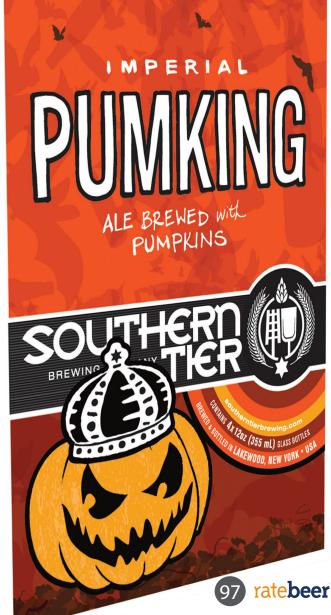

## **F O** ® STBCBEER Pumking

Imperial Ale brewed with Pumpkin SEASONAL AVAILABILITY • 120z 4 & 12 PACKS + 220z BOTTLES • 8.6% ABV

## TASTING NOTES

STYLE: Imperial Pumpkin Ale BREWED SINCE: 2007 ABV: 8.6%

**FERMENTATION:** Ale yeast, two types of malt, two types of hops, pumpkin

COLOR: Deep copper

EFFERVESCENCE: Medium carbonation

NOSE: Pumpkin, pie spices, buttery crust, vanilla, roasted pecans