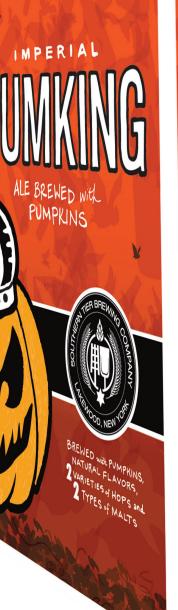

## **F O** ® STBCBEER Pumking

Imperial Ale brewed with Pumpkin SEASONAL AVAILABILITY • 120z 4 & 12 PACKS + 220z BOTTLES • 8.6% ABV

## TASTING NOTES

STYLE: Imperial Pumpkin Ale BREWED SINCE: 2007 ABV: 8.6%

**FERMENTATION:** Ale yeast, two types of malt, two types of hops, pumpkin

COLOR: Deep copper

EFFERVESCENCE: Medium carbonation

NOSE: Pumpkin, pie spices, buttery crust, vanilla, roasted pecans