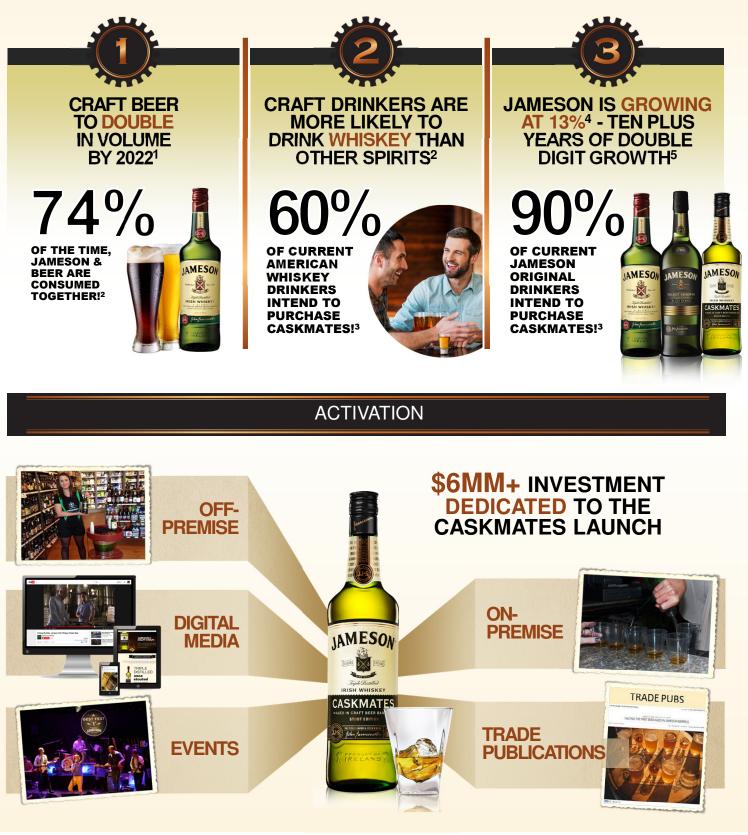

## THE OPPORTUNITY

## JAMESON CASKMATES IS POISED TO CAPITALIZE ON THREE POWERFUL TRENDS:

Source: Brewers Association 9/2/14 report
Source: MSS 2014 report

 Source: Google Consumer Surveys 2014- Males 25-34 monthly craft beer drinkers and at least 3 monthly Whiskey drinkers, NY, Washington, Illinois, CA states

Source: PRUSA RAD
Source: IWSR 2013