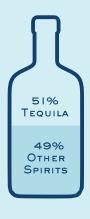

#### MIXTO TEQUILA

#### "MADE WITH REAL TEQUILA"

MIXTO CAN BE CLASSIFIED AS "REAL TEQUILA"

EVEN THOUGH IT ONLY CONTAINS

51% AGAVE BASED TEQUILA<sup>1</sup>

Water Branch Bra