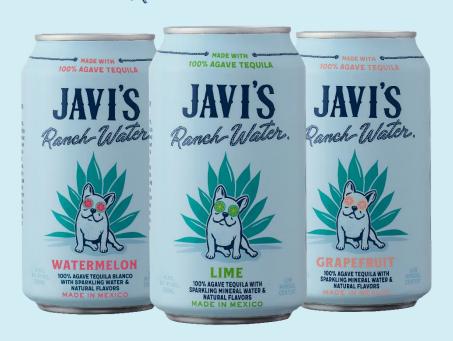

# WHY CONSUMERS WILL LOVE JAVI'S RANCH WATER

REAL RANCH WATER
CONTAINS REAL TEQUILA

100% AGAVE TEQUILA - NOT MIXTO

SPIRITS BASED

- NOT MALT BASED

GREAT TASTING - LIKE RANCH WATER OUGHT TO

#### **TOP SKU PRIORITIES:**

I. LIME 2. GRAPEFRUIT 3. WATERMELON