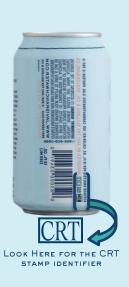

#### "MADE WITH 100% AGAVE NECTAR"

100% of the alcohol comes from malt 1

THE PRODUCT IS SWEETENED WITH "IOO% AGAVE NECTAR"
FOR THE SAKE OF THIS CLAIM

IF THERE AINT A CRT STAMP IT AINT TEQUILA!