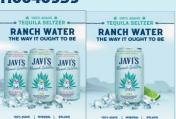

#### **CHANNEL STRIP:** 110040994

RANCH WATER

# 100% AGAVE #
TEQUILA SELTZER

**LARGE FORMAT CASE STACKER: 110045153** 

**POSTER:** 110040939

**SHELF TALKER:** 110040947

**COLD BOX** 

ACETATE: 110040948

**MINI MASS:** 

**CORRUGATE BIN:** 110040984