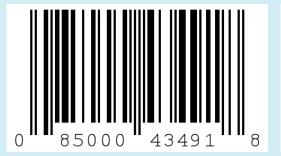

### PRODUCT UPCS

LIME

SCC: 20085000034891

GRAPEFRUIT

SCC: 20085000034914

4PK UPC: 008500043491

WATERMELON

SCC: 20085000034907

4PK UPC: 008500043490