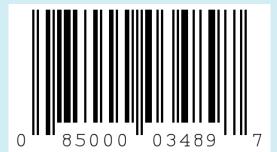

### PRODUCT UPCS

LIME

SCC: 20085000034891

GRAPEFRUIT

SCC: 20085000034914

4PK UPC: 008500043491

WATERMELON

SCC: 20085000034907

4PK UPC: 008500043490