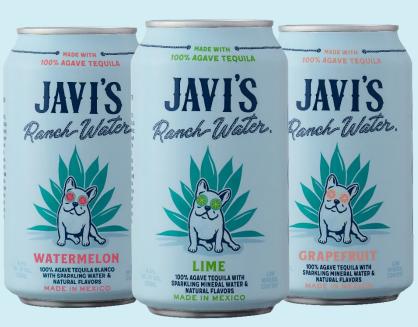

#### **TOP SKU PRIORITIES:**

I. LIME 2. GRAPEFRUIT 3. WATERMELON

1) LIME

2) GRAPEFRUIT

3) WATERMELON

**ADJACENT TO THE SELTZER SECTION** 

AT EYE LEVEL

FLOW FROM LEFT

TO RIGHT:

LIME, GRAPEFRUIT,

WATERMELON

**SMALL FORMAT ACCOUNTS: 6+ CASE DISPLAY:** 

IN HIGH VISIBILITY OUT OF AISLE

**LOCATION WITH EQUITY POS** 

LARGE FORMAT ACCOUNTS: 10+ **CASE DISPLAY:** 

IN HIGH VISIBILITY OUT OF AISLE **LOCATION WITH EQUITY POS** 

### PRODUCT UPCS

LIME

SCC: 20085000034891

GRAPEFRUIT

SCC: 20085000034914

4PK UPC: 008500043491

WATERMELON

SCC: 20085000034907

4PK UPC: 008500043490