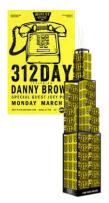

### **T1 MARKETING MOMENTS**

In Chicago, March 12th means it is 312 day, the official city-wide holiday where fans of good beer get to celebrate. In 2019, 312 will expand from our home city to key markets across the country. A POCM toolkit will deliver BOMs, concerts, and off-premise displays.