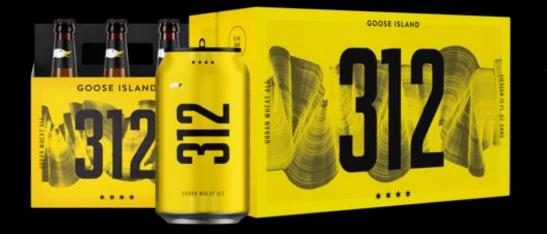

# **GOOSE ISLAND**

& Bottle

| TYLE  | Urban Wheat Ale               |
|-------|-------------------------------|
| BV    | 4.2%                          |
| BU    | 18                            |
| IOPS  | First Gold, Mt. Hood, Cascade |
| IALTS | 2-Row, White Wheat            |

|      | Available Now                                                         |
|------|-----------------------------------------------------------------------|
|      | Nationwide                                                            |
| LITY | Year-Round                                                            |
|      | 25oz Can<br>4pk 16oz Can<br>6pk 12oz Can &<br>12pk Bottle<br>15pk Can |

#### **312 URBAN WHEAT ALE**

Inspired by the city of Chicago and densely populated with flavor, 312's spicy aroma of Cascade hops is followed by a crisp, fruity ale flavor delivered in a smooth, creamy body that's immensely refreshing.