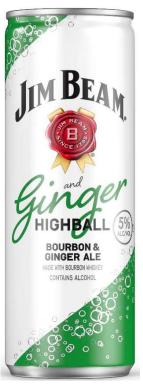

## Jim Beam® Ginger Highball

Kentucky Straight Bourbon Whiskey with Crisp Ginger Ale

- · COLOR: Translucent light amber shade
- AROMA: Sweet and true to a ginger ale
- TASTE: Bold ginger ale taste expertly balanced with bourbon
- FINISH: Subtle hints of vanilla and oak with a touch of sweetness