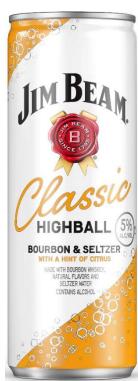

#### Jim Beam® Classic Highball

Kentucky Straight Bourbon Whiskey with Seltzer and a Hint of Citrus

- COLOR: Translucent light golden hue
- AROMA: Zesty and light
- TASTE: Bright and balanced lemon and orange flavors, with a splash of lime
- FINISH: Lingering bourbon finish with subtle sweetness