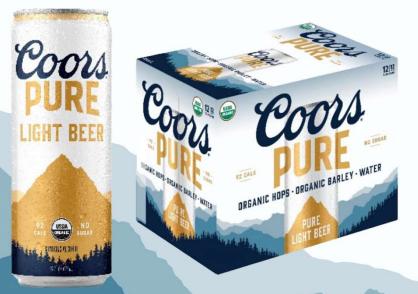

### **REASONS TO BELIEVE**

Elevated Organic Light Lager made with only simple, quality ingredients: Organic Barley, Organic Hops, Water.

USDA-Organic Certified

- 92 Calories
- Simple, Clean Ingredient Line
- No Sugar

٠

• Only organic beer at this price point • 3.8% ABV