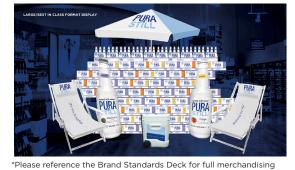

e for download on NAB Asset Site 11/15/18 Print Posters, Case Card, Cooler Cling, etc. Media OOH **Radio Scripts** :15 Videos

Banner Ads Print Ads Truck Decals

| CONFIGURATION     |                                                   |  |
|-------------------|---------------------------------------------------|--|
| Package           | 4/6 11.20z Bottle                                 |  |
| Case Dimensions   | L 15.750in x W 10.750in x H 8.750in               |  |
| Case Weight       | 33lbs                                             |  |
| Pallet Dimensions | 9 units/layer x 8 layers/pallet = 72 units/pallet |  |
| Pallet Weight     | 2,376lbs                                          |  |
| Shelf Life        | 6 months                                          |  |

Mother Carton

PURA



Wearables, Sunglasses, Frisbees, and more