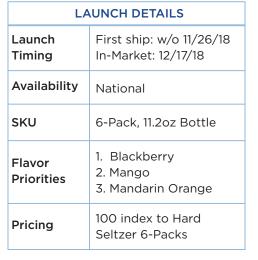

## **OVERVIEW**

A completely new option for consumers looking for better-for-you options in the RTD Bev Alc space with clean labels + natural ingredients. This product is first to market in an innovative new space that addresses growing trends towards wellness and quality. Launching in three thirst-quenching, refreshing flavors: Blackberry, Mango, and Mandarin Orange.

### **KEY DIFFERENTIATORS**

- No carbonation
- Coconut water

#### MAIN PURCHASE INTENT DRIVERS - GROUNDED IN SIMPLICITY

- No carbonation = less bloat & improved refreshment
- 90 calories | 1g cane sugar | 2g carbs total
- Light flavor, not sweet = easy to drink
- Coconut water
- Clean label with simple, natural ingredients

#### PACKAGING









### **360 ACTIVATION SUPPORT**



## **CREATIVE**

Giveaways

# **PACKAGING & PRODUCT SPECS**

| PRODUCED ASSETS: Available on NAB MERCH<br>FIRST SHIP: 12/3/18 |                                                                   | BLACKBERRY    |