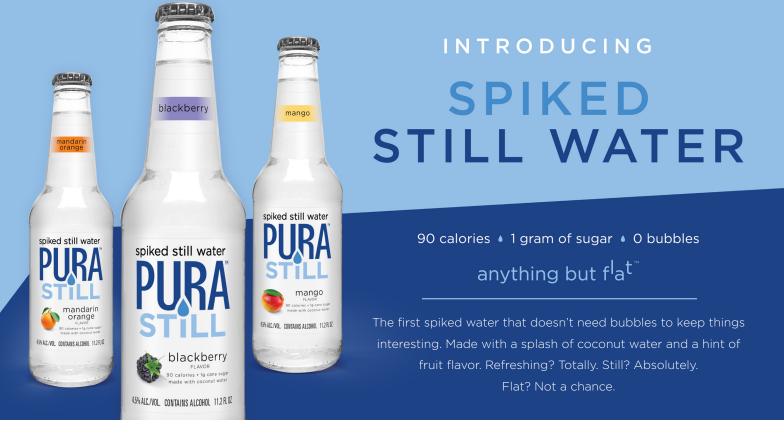

## **OVERVIEW**

A completely new option for consumers looking for better-for-you options in the RTD Bev Alc space with clean labels + natural ingredients. This product is first to market in an innovative new space that addresses growing trends towards wellness and quality. Launching in three thirst-quenching, refreshing flavors: Blackberry, Mango, and Mandarin Orange.

### **KEY DIFFERENTIATORS**

- No carbonation
- Coconut water

#### MAIN PURCHASE INTENT DRIVERS - GROUNDED IN SIMPLICITY

- No carbonation = less bloat & improved refreshment
- 90 calories | 1g cane sugar | 2g carbs total
- Light flavor, not sweet = easy to drink
- Coconut water
- Clean label with simple, natural ingredients