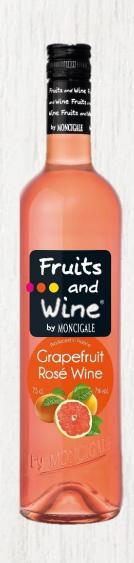

#### Grapefruit Rosé Wine

A succulent blend of rosé wine and real grapefruit juice that delivers its sweet and tart notes. Best enjoyed chilled.