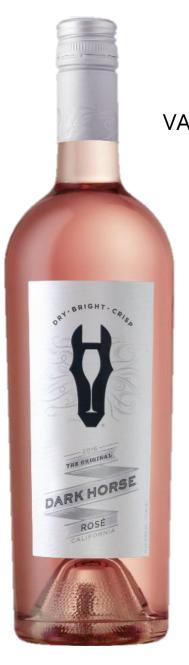

DARK HORSE

TASTING NOTE: Our California Rosé boasts a refreshingly dry style that explodes with flavors of fresh red fruit, subtle minerality and a hint of floral – all racing toward a bright, crisp finish.

## DRY • FRESH • BRIGHT

| ARIETAL CONTENT: | 50% Grenache, 15%<br>Barbara and Pinot Grigio,<br>10% Tempranillo and<br>Zinfandel |
|------------------|------------------------------------------------------------------------------------|
| ORIGIN:          | California                                                                         |
| VINTAGE:         | 2016                                                                               |
| PRICE:           | Line priced                                                                        |
| ALCOHOL:         | 13.5%                                                                              |
| SKU#:            | 0412101OS                                                                          |
| UPC:             | UPC                                                                                |
|                  | 008500002421                                                                       |
|                  | 0 85000 02421 8                                                                    |