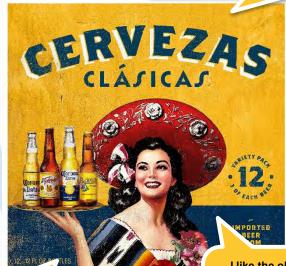

## **CONSUMER APPEAL: GRAPHICS**

It shows the product clearly and I like that it shows where is imported from.

- Hispanic female, 21-29

I like the color palette. The images give it a vintage Mexican beer feel to it. Which is really nice. And the fact that it is a variety of Mexican beer.

- Caucasian male, 30-39

I like the old school picture and the variety of beers you get. - Hispanic male, 21-29

Bottle image and quantity on all front and side panels to optimize brand visibility

Bottom banner strip aligned to Corona franchise design to enhance displays

"Vintage" style graphics aligned to category trends, driving premium appeal with Millennials and Hispanics