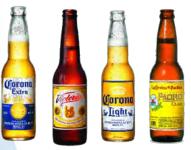

## POWERFUL BRANDS

Anchored by some of the strongest brands the industry, *Cervezas Clásicas* offers the power of category favorites like Corona and Corona Light combined with discovery of exciting brands like Pacifico and Victoria

# PRODUCT SPECIFICATIONS

| Product/Specification              | Corona Extra        | Corona Light        | Pacifico                                                                                                                                                                                                                                                                                                                                                                                                                                                                                                                                                                                                                                                                                                                                                                                                                                                                                                                                                                                                                                                                                                                                                                                                                                                                                                                                                                                                                                                                                                                                                                                                                                                                                                                                                                                                                                                                                                                                                                                                                                                                                                                       | Victoria           |
|------------------------------------|---------------------|---------------------|--------------------------------------------------------------------------------------------------------------------------------------------------------------------------------------------------------------------------------------------------------------------------------------------------------------------------------------------------------------------------------------------------------------------------------------------------------------------------------------------------------------------------------------------------------------------------------------------------------------------------------------------------------------------------------------------------------------------------------------------------------------------------------------------------------------------------------------------------------------------------------------------------------------------------------------------------------------------------------------------------------------------------------------------------------------------------------------------------------------------------------------------------------------------------------------------------------------------------------------------------------------------------------------------------------------------------------------------------------------------------------------------------------------------------------------------------------------------------------------------------------------------------------------------------------------------------------------------------------------------------------------------------------------------------------------------------------------------------------------------------------------------------------------------------------------------------------------------------------------------------------------------------------------------------------------------------------------------------------------------------------------------------------------------------------------------------------------------------------------------------------|--------------------|
|                                    | Gricon              | Gorona<br>Dishts    | Comments of the Comments of th |                    |
| Beer Style                         | Pilsner-style Lager | Light Pilsner Lager | Pilsner-style Lager                                                                                                                                                                                                                                                                                                                                                                                                                                                                                                                                                                                                                                                                                                                                                                                                                                                                                                                                                                                                                                                                                                                                                                                                                                                                                                                                                                                                                                                                                                                                                                                                                                                                                                                                                                                                                                                                                                                                                                                                                                                                                                            | Vienna-Style Lager |
| Color, ASBC (1-80)                 | 3.00                | 3.00                | 3.30                                                                                                                                                                                                                                                                                                                                                                                                                                                                                                                                                                                                                                                                                                                                                                                                                                                                                                                                                                                                                                                                                                                                                                                                                                                                                                                                                                                                                                                                                                                                                                                                                                                                                                                                                                                                                                                                                                                                                                                                                                                                                                                           | 9.00               |
| Alcohol by Volume (60° C)          | 4.55%               | 4.07%               | 4.38%                                                                                                                                                                                                                                                                                                                                                                                                                                                                                                                                                                                                                                                                                                                                                                                                                                                                                                                                                                                                                                                                                                                                                                                                                                                                                                                                                                                                                                                                                                                                                                                                                                                                                                                                                                                                                                                                                                                                                                                                                                                                                                                          | 4.04%              |
| Bitterness, IBU (0-60)             | 18.0                | 18.0                | 18.0                                                                                                                                                                                                                                                                                                                                                                                                                                                                                                                                                                                                                                                                                                                                                                                                                                                                                                                                                                                                                                                                                                                                                                                                                                                                                                                                                                                                                                                                                                                                                                                                                                                                                                                                                                                                                                                                                                                                                                                                                                                                                                                           | 18.0               |
| Calories (12oz. Serving)           | 149.4               | 99.0                | 143.9                                                                                                                                                                                                                                                                                                                                                                                                                                                                                                                                                                                                                                                                                                                                                                                                                                                                                                                                                                                                                                                                                                                                                                                                                                                                                                                                                                                                                                                                                                                                                                                                                                                                                                                                                                                                                                                                                                                                                                                                                                                                                                                          | 135.9              |
| Grams of Fat                       | 0.00                | 0.00                | 0.00                                                                                                                                                                                                                                                                                                                                                                                                                                                                                                                                                                                                                                                                                                                                                                                                                                                                                                                                                                                                                                                                                                                                                                                                                                                                                                                                                                                                                                                                                                                                                                                                                                                                                                                                                                                                                                                                                                                                                                                                                                                                                                                           | 0.00               |
| Carbohydrates (g/12oz.<br>Serving) | 14.0                | 5.0                 | 13.6                                                                                                                                                                                                                                                                                                                                                                                                                                                                                                                                                                                                                                                                                                                                                                                                                                                                                                                                                                                                                                                                                                                                                                                                                                                                                                                                                                                                                                                                                                                                                                                                                                                                                                                                                                                                                                                                                                                                                                                                                                                                                                                           | 13.4               |
| Protein (g/12oz. Serving)          | 1.2                 | 0.8                 | 1.1                                                                                                                                                                                                                                                                                                                                                                                                                                                                                                                                                                                                                                                                                                                                                                                                                                                                                                                                                                                                                                                                                                                                                                                                                                                                                                                                                                                                                                                                                                                                                                                                                                                                                                                                                                                                                                                                                                                                                                                                                                                                                                                            | 1                  |