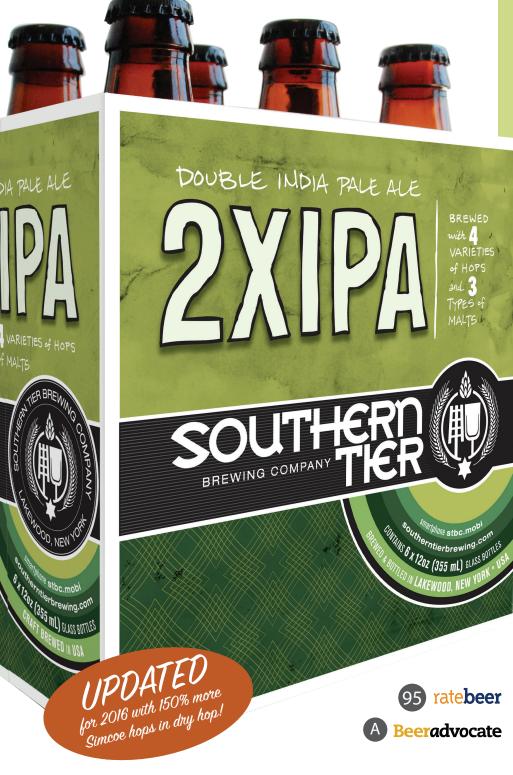

f o @STBCBEER 2XIPA

Double India Pale Ale AVAILABLE YEAR-ROUND • 8.2% ABV

#2XIPA

An India Pale Ale kicked up a notch to form a true Double IPA: feverishly hoppy with a malty backbone higher-than-standard content. Citrusy hops tease the senses with aromatics and lingering

bitterness, while just the right balance of malts disguises 2XIPA's extra gravity.

In 2016, we took this world-class double IPA and made it perfect by increasing its Simcoe dry hop by 150%. Double your expectations, this is an ale that demands reverence.