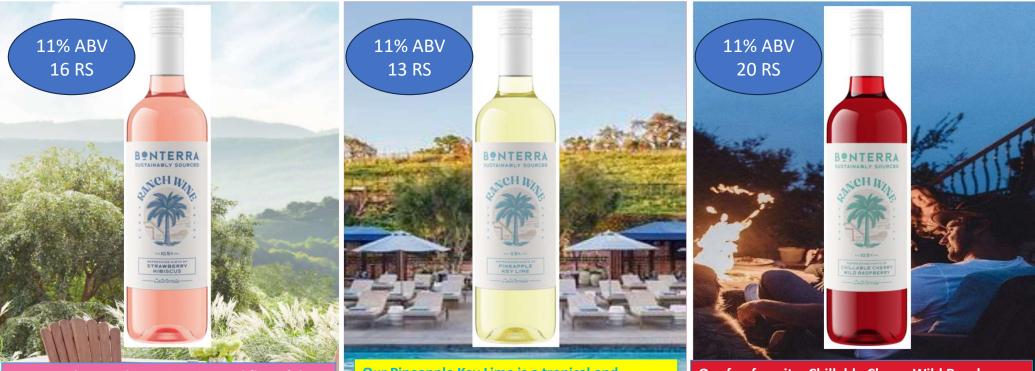

## The Line Up

Our Strawberry Hibiscus is a ripe and flavorful rose blend, made from sustainably sourced California grapes. It's delightful splashed over ice or given some kick in a spicy cocktail. With no flavor or fruit additives, our winemaker achieves this through a creative harmony of grapes such as Pinot Gris, Gewürztraminer, Zinfandel and Pinot Noir. Our Pineapple Key Lime is a tropical and refreshing white blend, made from sustainably sourced California grapes. It's perfect chilled over ice or as hero in a poolside cocktail. With no flavor or fruit additives, our winemaker achieves this through a creative blending of vibrant white grapes such as Gewürztraminer, Sauvignon Blanc, Chardonnay and Pinot Gris Our fan-favorite, Chillable Cherry Wild Raspberry is an unexpectedly vibrant red blend, made from sustainably sourced California grapes. It's super sessionable chilled over ice or dressed up with red fruit or citrus. With no flavor or fruit additives, our winemaker achieves this through a unique blend of grapes such as Zinfandel, Gewürztraminer, and Pinot Noir.