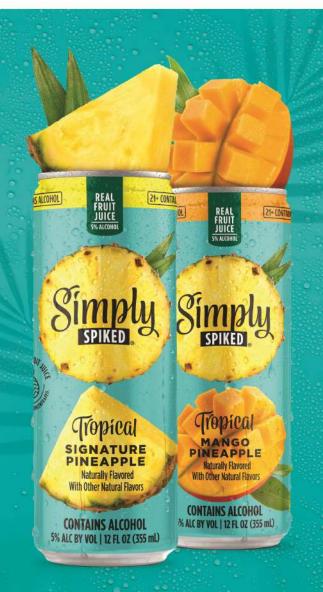

### PRODUCT SPECIFICATIONS

• STYLE: Spiked Juice Beverage

 COLOR: Hazy in the pour with slight fruit color

CALORIES: 170CARBS: T9g

LIGHTLY CARBONATED

• ABV: 5%

 ALCOHOL BASE: Alcohol (Fermented from Sugar) Does Not Contain Distilled Spirits

## **TASTING NOTES**

|            | Signature Pineapple                                                        | Mango Pineapple                                                                     |
|------------|----------------------------------------------------------------------------|-------------------------------------------------------------------------------------|
| Appearance | Hazy appearance with a slight yellow hue                                   |                                                                                     |
| Aroma      | Vibrant, fresh pineapple<br>with a slight confectionary<br>sweetness       | Tropical mango forward with<br>bright pineapple in the<br>background                |
| Taste      | Balance of bright juicy<br>pineapple sweetness with a<br>moderate tartness | Strong juicy tropical mango with a subtle pineapple and a balance of sweet and sour |
| Mouthfeel  | Moderate mouthfeel                                                         |                                                                                     |
| Finish     | Refreshing pineapple sweetness aftertaste                                  | Lingering tropical flavors                                                          |