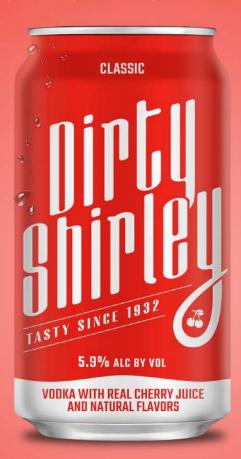

5.9-12% ALC BY VOL ORGANIC JUICE

GLUTEN FREE

REAL SPIRITS

Dirty Shirley combines organic juice and real sugar for a modern yet nostalgic taste, appealing to female customers seeking fun beverages. Adding Dirty Shirley's canned cocktails to your selection can attract a wide customer base, boosting business with their quality and enjoyable experience.

At 5.9-12% ABV and 150-360 calories per can, these tasty throwbacks are packed with nastalgic flavor and refreshment.

Barcode for Classic 4pk

Barcode for Cherry Vanilla 4pk

Barcode for Extra Dirty 4pk

Barcode for 8-pack