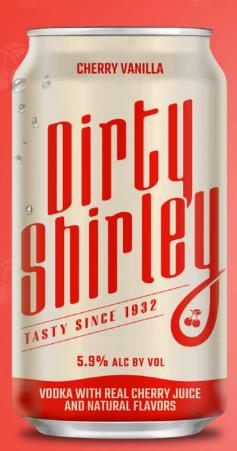

5.9-12% ALC BY VOL ORGANIC JUICE

GLUTEN FREE

REAL SPIRITS

Dirty Shirley combines organic juice and real sugar for a modern yet nostalgic taste, appealing to female customers seeking fun beverages. Adding Dirty Shirley's canned cocktails to your selection can attract a wide customer base, boosting business with their quality and enjoyable experience.

At 5.9-12% ABV and 150-360 calories per can, these tasty throwbacks are packed with nastalgic flavor and refreshment.

Barcode for Classic 4pk

Barcode for Cherry Vanilla 4pk

Barcode for Extra Dirty 4pk

Barcode for 8-pack