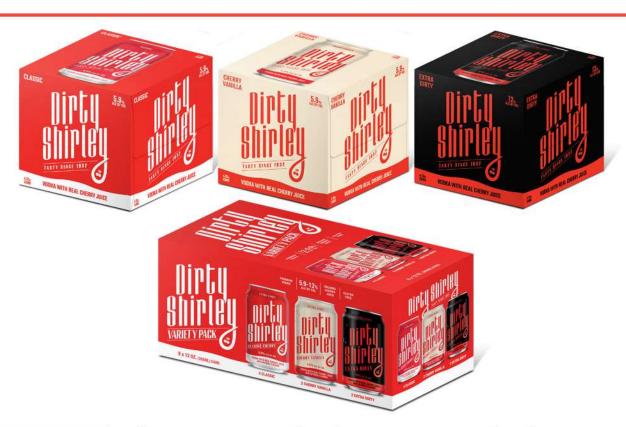

At 5.9-12% ABV and 150-360 calories per can, these tasty throwbacks are packed with nastalgic flavor and refreshment.

Barcode for Classic 4pk

Barcode for Cherry Vanilla 4pk

Barcode for Extra Dirty 4pk

Barcode for 8-pack