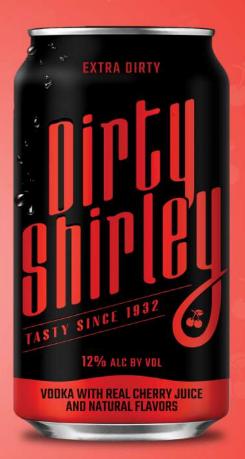

5.9-12% ALC BY VOL ORGANIC JUICE

GLUTEN FREE

REAL SPIRITS

Dirty Shirley combines organic juice and real sugar for a modern yet nostalgic taste, appealing to female customers seeking fun beverages. Adding Dirty Shirley's canned cocktails to your selection can attract a wide customer base, boosting business with their quality and enjoyable experience.

At 5.9-12% ABV and 150-360 calories per can, these tasty throwbacks are packed with nastalgic flavor and refreshment.

Barcode for Classic 4pk

Barcode for Cherry Vanilla 4pk

Barcode for Extra Dirty 4pk

Barcode for 8-pack