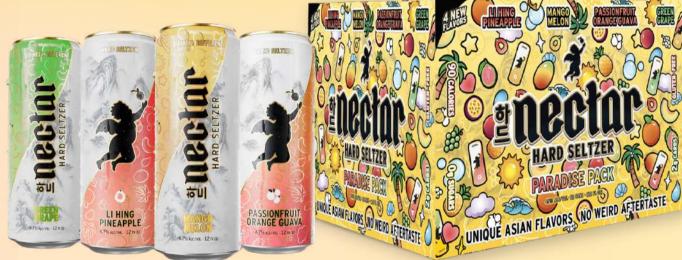

## A COMMUNITY DRIVEN VARIETY PACK

Nectar is coming out with a new year round variety 12pk, made up of four brand-new tropical flavors. The Paradise Pack is adorned with loud, attention-grabbing emojis, colored bright yellow to reflect the sun

Li Hing Pineapple: Sweet pineapple with a salty plum kick (Li Hing Mui)
Mango Melon: Melon bar flavor with a mango finish

POG: The perfect fruity combo that transports you straight to an island
Green Grape: Refreshing and sweet green grape flavor

**GLUTEN-FREE** 

KETO-FRIENDLY

90 Og

1<sub>g</sub> 4.7%

O LI HING PINEAPPLE

3 CANS

3 CANS

**GREEN GRAPE** 