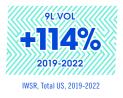

# **CAPITALIZE ON GROWING CATEGORY & BRAND MOMENTUM**

40%

Cristalino is fueling ultra-premium growth in tequila, growing 10X FASTER than the category.

Milagro is the fastest growing major premium tequila brand.