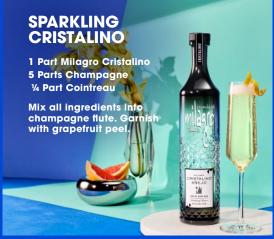

## **SERVE STRATEGY**

Milagro Cristalino is best enjoyed neat, on the rocks with a twist of grapefruit, or by elevating any classic cocktail with a fresh Cristalino twist.