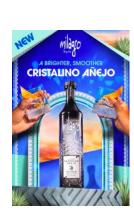

# DISCOVER **NEW MILAGRO CRISTALINO AÑEJO**

Milagro Cristalino Añejo is a 100% blue agave Tequila aged in both American and French oak barrels for 18-24 months, artfully blended and filtered through charcoal to obtain a crystal-clear liquid with pronounced depth. The result is an ultra-premium tequila that delivers a balanced blend of caramel and vanilla sweetness, while still retaining Milagro's signature bright agave taste.

COLOR

**CRYSTAL CLEAR**, WITH PLATINUM HUES **AROMA** 

**VANILLA, STONE FRUIT, COOKED AGAVE** 

**TASTE** 

CRÈME BRULE, VANILLA, WITH SMOOTH SILKY FINISH