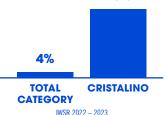

# REDEFINING EXCELLENCE WITHIN THE CRISTALINO CATEGORY

# **CAPITALIZE ON GROWING CATEGORY & BRAND MOMENTUM**

40%

Cristalino is fueling ultra-premium growth in tequila, growing 10X FASTER than the category.

Milagro is the fastest growing major premium tequila brand.