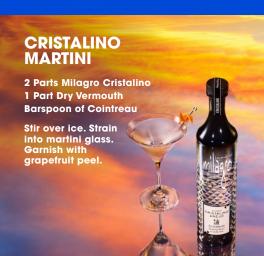

## **SERVE STRATEGY**

Milagro Cristalino is best enjoyed neat, on the rocks with a twist of grapefruit, or by elevating any classic cocktail with a fresh Cristalino twist.