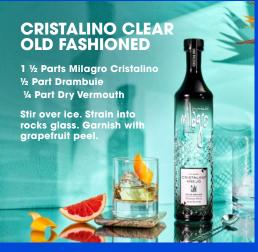

## **SERVE STRATEGY**

Milagro Cristalino is best enjoyed neat, on the rocks with a twist of grapefruit, or by elevating any classic cocktail with a fresh Cristalino twist.