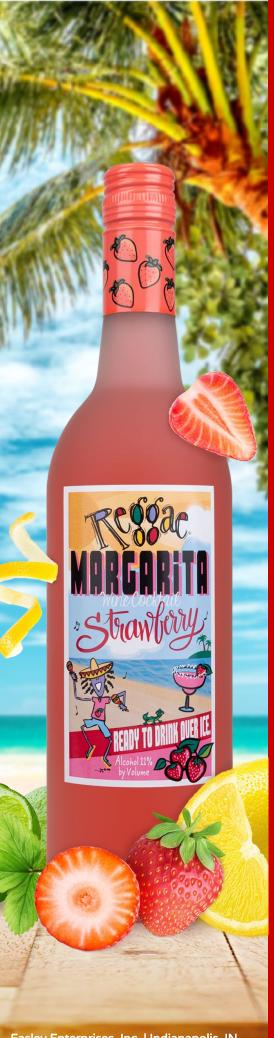

# TASTE

Create a fiesta with your friends and step into the sunshine with your ice filled pitcher of Reggae Strawberry Margarita. Sweet and salty like an ocean breeze, just twist and serve over ice. Reggae Strawberry Margarita gives you time to hang your hammock and soak up paradise.

# PAIRING

Swirl a lime around the rim of your glass and dip it in a bed of coarse sea salt for a more authentic margarita experience. Pair with Conch Fritters or Lobster rolls to feed the whole island. Raise a glass and beat the steel drum, it's that good straight out of the bottle.

# **TECH INFO**

ABV: 11<mark>% Size</mark>: 750 ml Pack: 12 Size: 12" x 3" x 3"