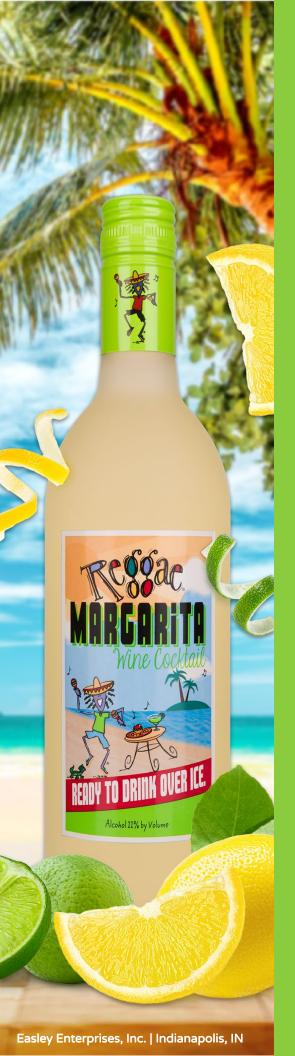

## **TASTE**

Create a fiesta with your friends—step into the sunshine with your ice-filled pitcher of Reggae Margarita and make the party happen. Sweet and salty like an ocean breeze with a hint of lime, just twist and serve over ice. Reggae Margarita gives you more time to hang your hammock and soak up paradise.

#### **PAIRING**

Swirl a lime around the rim of your glass and dip it in a bed of coarse sea salt for a more authentic margarita experience. Pair with Crispy fish tacos and salsa verde to keep the party going until the sun rises.

### **TECH INFO**

ABV: 11% Size: 750 ml Pack: 12 Size: 12" x 3" x 3"

Sizes available: 750ml, 1.5L