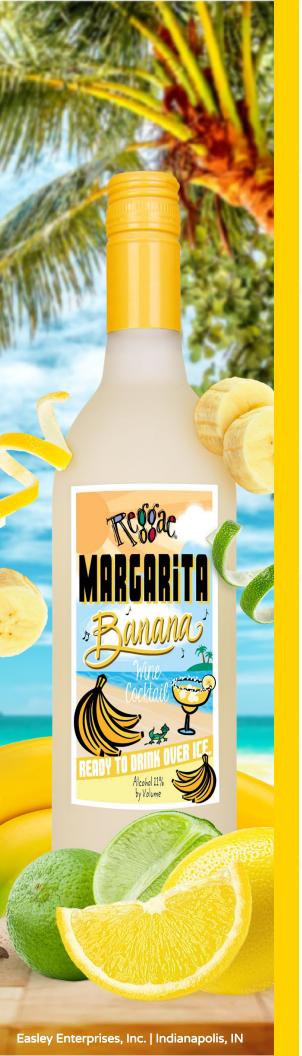

# PARADISE IS A SIP AWAY!

### **TASTE**

Create a fiesta with your friends—step into the sunshine with your ice-filled pitcher of Reggae Banana Margarita and make the party happen. Sweet and salty like an ocean breeze with a hint of Banana, just twist and serve over ice. Reggae Banana Margarita gives you more time to hang your hammock and soak up paradise.

### **TECH INFO**

ABV: 11% Size: 750 ml Pack: 12 Size: 12" x 3" x 3"