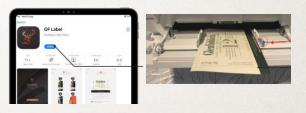

### PERSONALIZED LABEL

Available OND 2024, consumers can customize 12YO Sherry 750ml labels online, complimentary shipped to their home OR get one at an activating store with proof of purchase. Note: All other SKU labels will be available starting June 2024