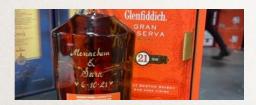

### **BOTTLE ENGRAVING**

Available March 2024, consumers can personalize any bottle of Glenfiddich with an engraved message. Choose between machine engraving or calligraphy engraving. (Calligraphy available in select markets only)