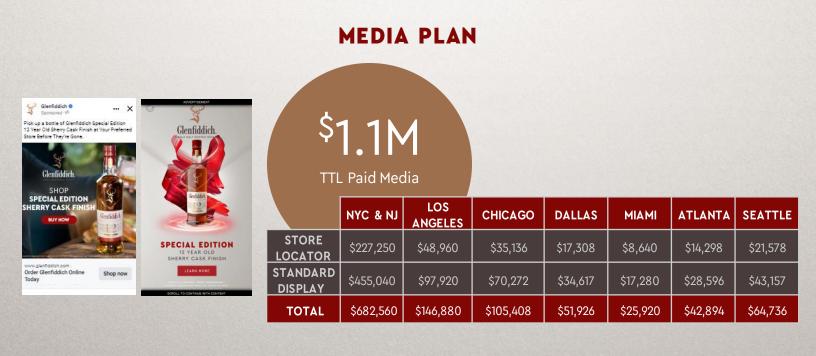

and European oak cherry case befor hisking in Amontillado case's for a distinctive rich and rolined depthem flacour.



### **TOP 3 SELLING POINTS**

#### Whisky drinkers love our product

Sherry cask is trending with whisky drinkers; Our Sherry Cask has been highlighted as a Top 20 Favorite in Whisky Advocate because of the dryer finish

### 12YO Sherry brings in more drinkers

Consumers are looking for 12YO Sherry and the demand is exponential; Sherry cask has doubled in size since launch in 2022

Source: Nielsen, Total xAOC + Liq Plus, & 9L Volume CY 2022 v 2023

### Win-Win for Retail and Guests

Casked in one of the most expensive sherry casks (Amontillado) but sold at an affordable price, this means a higher margin for retail and a lower cost to guests for a stellar quality liquid



### **OFF PREMISE SUPPORT AVAILABLE**



Floor Display Options (Evergreen & Sherry Specific)

Shelf Talker

Case inserts

### **PERSONALIZATION OPTIONS**

### **BOTTLE ENGRAVING**



Available March 2024, consumers can personalize any bottle of Glenfiddich with an engraved message. Choose between machine engraving or calligraphy engraving. (Calligraphy available in select markets only)

### PERSONALIZED LABEL



Available OND 2024, consumers can customize 12YO Sherry 750ml labels online, complimentary shipped to their home OR get one at an activating store with proof of purchase. Note: All other SKU labels will be available starting June 2024

#### CHOOSE HOW TO ACTIVATE

OPTION 1: Sign Up with Momentum with link <u>here</u> OPTION 2: Purchase tools to activate locally (Reach out to loca