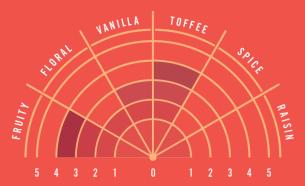

#### TASTE PROFILE

#### NOSE

Sweet notes of pear and red apple meet a fabulous tropical twist of ripe bananas in syrup

#### TASTE

Rich caramel toffee notes are followed by mandarin orange, vanilla and honeydew melon

#### FINISH

Well balanced and exceptionally smooth