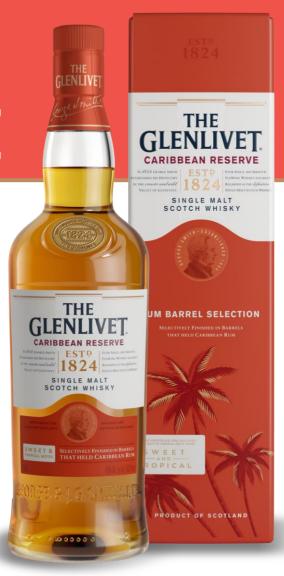

# THE GLENLIVET CARIBBEAN RESERVE

## SINGLE MALT WITH A BOLD, TROPICAL TWIST

To create whisky with a tropical feel, our makers finished a portion of our smooth whisky in barrels that previously held Caribbean rum. The result is a well balanced and exceptionally smooth whisky.