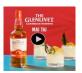

# THE GLENLIVET CARIBBEAN RESERVE

## SINGLE MALT WITH A BOLD, TROPICAL TWIST

To create whisky with a tropical feel, our makers finished a portion of our smooth whisky in barrels that previously held Caribbean rum. The result is a well balanced and exceptionally smooth whisky.