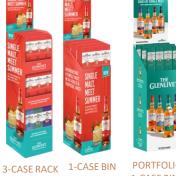

#### DISPLAY POS

CARIBBEAN RESERVE IS FEATURED IN ALL F21 PROGRAMS, BUT WITH EMPHASIS IN GIFTING, MOTHER'S DAY, SCOTCH & **SUMMER & ALWAYS ON. ALL ASSETS AVAILABLE ON DAM** 

CASE CARD\* & MINI CASE CARD\*

**PORTFOLIO CASE CARD\*** 

50ML / 375ML COUNTER UNITS

**BOOKLET** 

**EDUCATION** 

SHELF CARD\*

\*POS ALSO AVAILABLE IN SPANISH