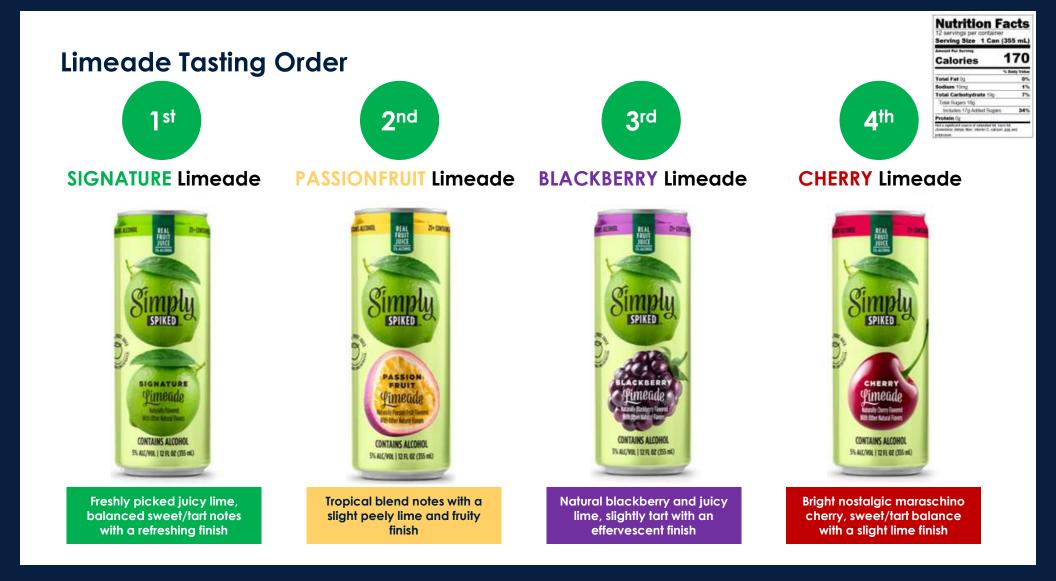

## Brand Fact Sheet – Simply Spiked™ Limeade

| Brand Story                                                                                                                                                                                                                                                                                                                                                                                                                                                                                                                                                                                                                                                                                                                                                                                                                                                                                                                                                                                                                                                                                                                                                                                                                                                                                                                                                                                                                                                                                                                                                                                                                                                                                                                                                                                                                                                                                                                                                                                                                                                                                                                                                                                                                                                                                                                                                                                                                                                                                                                                                                                                                                                                                                                                                                                                                            |                                                                                                                                                                                                                                                                                                                                                                                              |                                               |                                                                                                                                                                                                                                                                                                                                                                                                                                        | Brand Facts                                                                                                                                                                                                                           |                                                                                                                                                                                                                                                                                                                                                                                                                                                                                         | Nutritional/Style                                                                                                                                                                                                                                                                                                                                                                                                                                                                                                                                                                                                                                                                                                                                                                                                                                                                                                                                                                                                                                                                                                                                                                                                                                                                                                                                                                                                                                                                                                                                                                                                                                                                                                                                                                                                                                                                                                                                                                                                                                                                                                                                                                                                                                                                                                                                                                                                                                                                                                                                                                                                                                                                                                                                                                                                                                                                                                           |                                                                                                                                                                                                                                                                                                                                                                                                  |
|----------------------------------------------------------------------------------------------------------------------------------------------------------------------------------------------------------------------------------------------------------------------------------------------------------------------------------------------------------------------------------------------------------------------------------------------------------------------------------------------------------------------------------------------------------------------------------------------------------------------------------------------------------------------------------------------------------------------------------------------------------------------------------------------------------------------------------------------------------------------------------------------------------------------------------------------------------------------------------------------------------------------------------------------------------------------------------------------------------------------------------------------------------------------------------------------------------------------------------------------------------------------------------------------------------------------------------------------------------------------------------------------------------------------------------------------------------------------------------------------------------------------------------------------------------------------------------------------------------------------------------------------------------------------------------------------------------------------------------------------------------------------------------------------------------------------------------------------------------------------------------------------------------------------------------------------------------------------------------------------------------------------------------------------------------------------------------------------------------------------------------------------------------------------------------------------------------------------------------------------------------------------------------------------------------------------------------------------------------------------------------------------------------------------------------------------------------------------------------------------------------------------------------------------------------------------------------------------------------------------------------------------------------------------------------------------------------------------------------------------------------------------------------------------------------------------------------------|----------------------------------------------------------------------------------------------------------------------------------------------------------------------------------------------------------------------------------------------------------------------------------------------------------------------------------------------------------------------------------------------|-----------------------------------------------|----------------------------------------------------------------------------------------------------------------------------------------------------------------------------------------------------------------------------------------------------------------------------------------------------------------------------------------------------------------------------------------------------------------------------------------|---------------------------------------------------------------------------------------------------------------------------------------------------------------------------------------------------------------------------------------|-----------------------------------------------------------------------------------------------------------------------------------------------------------------------------------------------------------------------------------------------------------------------------------------------------------------------------------------------------------------------------------------------------------------------------------------------------------------------------------------|-----------------------------------------------------------------------------------------------------------------------------------------------------------------------------------------------------------------------------------------------------------------------------------------------------------------------------------------------------------------------------------------------------------------------------------------------------------------------------------------------------------------------------------------------------------------------------------------------------------------------------------------------------------------------------------------------------------------------------------------------------------------------------------------------------------------------------------------------------------------------------------------------------------------------------------------------------------------------------------------------------------------------------------------------------------------------------------------------------------------------------------------------------------------------------------------------------------------------------------------------------------------------------------------------------------------------------------------------------------------------------------------------------------------------------------------------------------------------------------------------------------------------------------------------------------------------------------------------------------------------------------------------------------------------------------------------------------------------------------------------------------------------------------------------------------------------------------------------------------------------------------------------------------------------------------------------------------------------------------------------------------------------------------------------------------------------------------------------------------------------------------------------------------------------------------------------------------------------------------------------------------------------------------------------------------------------------------------------------------------------------------------------------------------------------------------------------------------------------------------------------------------------------------------------------------------------------------------------------------------------------------------------------------------------------------------------------------------------------------------------------------------------------------------------------------------------------------------------------------------------------------------------------------------------------|--------------------------------------------------------------------------------------------------------------------------------------------------------------------------------------------------------------------------------------------------------------------------------------------------------------------------------------------------------------------------------------------------|
| In February 2024, Simply Spiked is expanding into another favorite from<br>the Simply© juice brand line-up. This <b>Simply Spiked Limeade</b> variety pack<br>includes four fresh flavors that, you guessed it, are all made with REAL fruit<br>juice that has been squeezed then concentrated. At 5% ABV, these juicy,<br>spiked limeade beverages are bursting with sweet and refreshing flavors.                                                                                                                                                                                                                                                                                                                                                                                                                                                                                                                                                                                                                                                                                                                                                                                                                                                                                                                                                                                                                                                                                                                                                                                                                                                                                                                                                                                                                                                                                                                                                                                                                                                                                                                                                                                                                                                                                                                                                                                                                                                                                                                                                                                                                                                                                                                                                                                                                                    |                                                                                                                                                                                                                                                                                                                                                                                              |                                               |                                                                                                                                                                                                                                                                                                                                                                                                                                        | <ul> <li>Made w/ Real Fruit Juice</li> <li>5% ABV</li> <li>170 Calories</li> <li>40 weeks shelf</li> <li>Lightly Carbonated</li> <li>Available in Variety Pack<br/>(12oz slim can) &amp; 24oz<br/>(Signature Limeade only)</li> </ul> |                                                                                                                                                                                                                                                                                                                                                                                                                                                                                         | Nutrition Facts           12 servings per container           Serving Size         1 Can (355 mL           Amount Per Serving         1700           Calories         1700           % Daity Value         % Daity Value           Total Fat 0g         0%           Sodium 10mg         1%           Total Carbohydrate 19g         7%           Total Sugars 18g         Includes 17g Added Sugars         34%           Protein 0g         Not a significant source of saturated fat, trans fat, cholestero, delary ther, vtamin D, calcium, jog and potassium.         patastero.                                                                                                                                                                                                                                                                                                                                                                                                                                                                                                                                                                                                                                                                                                                                                                                                                                                                                                                                                                                                                                                                                                                                                                                                                                                                                                                                                                                                                                                                                                                                                                                                                                                                                                                                                                                                                                                                                                                                                                                                                                                                                                                                                                                                                                                                                                                                       | Carbs: 19 g<br>ABV: 5%<br>Style: BEER<br>Base: Alcohol<br>(Fermented from<br>Sugar)<br>Does Not Contain                                                                                                                                                                                                                                                                                          |
| ALCORDE<br>REAL<br>REAL<br>REAL<br>REAL<br>REAL<br>REAL<br>REAL<br>REAL<br>REAL<br>REAL<br>REAL<br>REAL<br>REAL<br>REAL<br>REAL<br>REAL<br>REAL<br>REAL<br>REAL<br>REAL<br>REAL<br>REAL<br>REAL<br>REAL<br>REAL<br>REAL<br>REAL<br>REAL<br>REAL<br>REAL<br>REAL<br>REAL<br>REAL<br>REAL<br>REAL<br>REAL<br>REAL<br>REAL<br>REAL<br>REAL<br>REAL<br>REAL<br>REAL<br>REAL<br>REAL<br>REAL<br>REAL<br>REAL<br>REAL<br>REAL<br>REAL<br>REAL<br>REAL<br>REAL<br>REAL<br>REAL<br>REAL<br>REAL<br>REAL<br>REAL<br>REAL<br>REAL<br>REAL<br>REAL<br>REAL<br>REAL<br>REAL<br>REAL<br>REAL<br>REAL<br>REAL<br>REAL<br>REAL<br>REAL<br>REAL<br>REAL<br>REAL<br>REAL<br>REAL<br>REAL<br>REAL<br>REAL<br>REAL<br>REAL<br>REAL<br>REAL<br>REAL<br>REAL<br>REAL<br>REAL<br>REAL<br>REAL<br>REAL<br>REAL<br>REAL<br>REAL<br>REAL<br>REAL<br>REAL<br>REAL<br>REAL<br>REAL<br>REAL<br>REAL<br>REAL<br>REAL<br>REAL<br>REAL<br>REAL<br>REAL<br>REAL<br>REAL<br>REAL<br>REAL<br>REAL<br>REAL<br>REAL<br>REAL<br>REAL<br>REAL<br>REAL<br>REAL<br>REAL<br>REAL<br>REAL<br>REAL<br>REAL<br>REAL<br>REAL<br>REAL<br>REAL<br>REAL<br>REAL<br>REAL<br>REAL<br>REAL<br>REAL<br>REAL<br>REAL<br>REAL<br>REAL<br>REAL<br>REAL<br>REAL<br>REAL<br>REAL<br>REAL<br>REAL<br>REAL<br>REAL<br>REAL<br>REAL<br>REAL<br>REAL<br>REAL<br>REAL<br>REAL<br>REAL<br>REAL<br>REAL<br>REAL<br>REAL<br>REAL<br>REAL<br>REAL<br>REAL<br>REAL<br>REAL<br>REAL<br>REAL<br>REAL<br>REAL<br>REAL<br>REAL<br>REAL<br>REAL<br>REAL<br>REAL<br>REAL<br>REAL<br>REAL<br>REAL<br>REAL<br>REAL<br>REAL<br>REAL<br>REAL<br>REAL<br>REAL<br>REAL<br>REAL<br>REAL<br>REAL<br>REAL<br>REAL<br>REAL<br>REAL<br>REAL<br>REAL<br>REAL<br>REAL<br>REAL<br>REAL<br>REAL<br>REAL<br>REAL<br>REAL<br>REAL<br>REAL<br>REAL<br>REAL<br>REAL<br>REAL<br>REAL<br>REAL<br>REAL<br>REAL<br>REAL<br>REAL<br>REAL<br>REAL<br>REAL<br>REAL<br>REAL<br>REAL<br>REAL<br>REAL<br>REAL<br>REAL<br>REAL<br>REAL<br>REAL<br>REAL<br>REAL<br>REAL<br>REAL<br>REAL<br>REAL<br>REAL<br>REAL<br>REAL<br>REAL<br>REAL<br>REAL<br>REAL<br>REAL<br>REAL<br>REAL<br>REAL<br>REAL<br>REAL<br>REAL<br>REAL<br>REAL<br>REAL<br>REAL<br>REAL<br>REAL<br>REAL<br>REAL<br>REAL<br>REAL<br>REAL<br>REAL<br>REAL<br>REAL<br>REAL<br>REAL<br>REAL<br>REAL<br>REAL<br>REAL<br>REAL<br>REAL<br>REAL<br>REAL<br>REAL<br>REAL<br>REAL<br>REAL<br>REAL<br>REAL<br>REAL<br>REAL<br>REAL<br>REAL<br>REAL<br>REAL<br>REAL<br>REAL<br>REAL<br>REAL<br>REAL<br>REAL<br>REAL<br>REAL<br>REAL<br>REAL<br>REAL<br>REAL<br>REAL<br>REAL<br>REAL<br>REAL<br>REAL<br>REAL<br>REAL<br>REAL<br>REAL<br>REAL<br>REAL<br>REAL<br>REAL<br>REAL<br>REAL<br>REAL<br>REAL<br>REAL<br>REAL<br>REAL<br>REAL<br>REAL<br>REAL<br>REAL<br>REAL<br>REAL<br>REAL<br>REAL<br>REAL<br>REAL<br>REAL<br>REAL<br>REAL<br>REAL<br>REAL<br>REAL<br>REAL<br>REAL<br>REAL<br>REA | Appearance: Pours with<br>slight haze and clarity<br>expected from juice<br>Aroma: Moderately sweet<br>aroma, with a zesty lime<br>aroma following the<br>sweetness<br>Taste: Signature Limeade:<br>Freshly picked juicy lime,<br>balanced sweet/tart notes<br>with a refreshing finish<br>Mouthfeel: Low-moderate<br>body, smooth<br>Finish: Crisp, clean,<br>refreshing with hints of lime | CONTAINS ALCOHOL<br>Staticol 12 R of cost mil | Appearance: Pours with<br>slight haze and clarity<br>expected from juice, slight<br>reddish pink color from<br>cherry juice<br>Aroma: Moderately sweet<br>cherry aroma, with a zesty<br>lime aroma following the<br>sweetness<br>Taste: Bright nostalgic<br>maraschino cherry,<br>sweet/tart balance with a<br>slight lime finish<br>Mouthfeel: Low-moderate<br>body, smooth<br>Finish: Crisp, clean,<br>refreshing with hints of lime | RATE ALCOHOL<br>BLACK KBERRY<br>SPIKED<br>BLACK BERRY<br>SPIKED<br>CONTAINS ALCOHOL<br>SV-ALLYOU I BR 02 (55 m)                                                                                                                       | Appearance: Pours with<br>slight haze and clarity<br>expected from juice, sligh<br>purple pinkish color from<br>blackberry juice (similar to<br>Simply Spiked Blueberry<br>Lemonade)<br>Aroma: Moderately sweet<br>berry aroma, with a zesty<br>lime aroma following the<br>sweetness<br>Taste: Natural blackberry<br>and juicy lime, slightly tart<br>with an effervescent finish<br>Mouthfeel: Low-moderate<br>body, smooth<br>Finish: Crisp, clean,<br>refreshing with hints of lime | PASSION<br>BUTCHER<br>BUTCHER<br>BUTCHER<br>BUTCHER<br>BUTCHER<br>BUTCHER<br>BUTCHER<br>BUTCHER<br>BUTCHER<br>BUTCHER<br>BUTCHER<br>BUTCHER<br>BUTCHER<br>BUTCHER<br>BUTCHER<br>BUTCHER<br>BUTCHER<br>BUTCHER<br>BUTCHER<br>BUTCHER<br>BUTCHER<br>BUTCHER<br>BUTCHER<br>BUTCHER<br>BUTCHER<br>BUTCHER<br>BUTCHER<br>BUTCHER<br>BUTCHER<br>BUTCHER<br>BUTCHER<br>BUTCHER<br>BUTCHER<br>BUTCHER<br>BUTCHER<br>BUTCHER<br>BUTCHER<br>BUTCHER<br>BUTCHER<br>BUTCHER<br>BUTCHER<br>BUTCHER<br>BUTCHER<br>BUTCHER<br>BUTCHER<br>BUTCHER<br>BUTCHER<br>BUTCHER<br>BUTCHER<br>BUTCHER<br>BUTCHER<br>BUTCHER<br>BUTCHER<br>BUTCHER<br>BUTCHER<br>BUTCHER<br>BUTCHER<br>BUTCHER<br>BUTCHER<br>BUTCHER<br>BUTCHER<br>BUTCHER<br>BUTCHER<br>BUTCHER<br>BUTCHER<br>BUTCHER<br>BUTCHER<br>BUTCHER<br>BUTCHER<br>BUTCHER<br>BUTCHER<br>BUTCHER<br>BUTCHER<br>BUTCHER<br>BUTCHER<br>BUTCHER<br>BUTCHER<br>BUTCHER<br>BUTCHER<br>BUTCHER<br>BUTCHER<br>BUTCHER<br>BUTCHER<br>BUTCHER<br>BUTCHER<br>BUTCHER<br>BUTCHER<br>BUTCHER<br>BUTCHER<br>BUTCHER<br>BUTCHER<br>BUTCHER<br>BUTCHER<br>BUTCHER<br>BUTCHER<br>BUTCHER<br>BUTCHER<br>BUTCHER<br>BUTCHER<br>BUTCHER<br>BUTCHER<br>BUTCHER<br>BUTCHER<br>BUTCHER<br>BUTCHER<br>BUTCHER<br>BUTCHER<br>BUTCHER<br>BUTCHER<br>BUTCHER<br>BUTCHER<br>BUTCHER<br>BUTCHER<br>BUTCHER<br>BUTCHER<br>BUTCHER<br>BUTCHER<br>BUTCHER<br>BUTCHER<br>BUTCHER<br>BUTCHER<br>BUTCHER<br>BUTCHER<br>BUTCHER<br>BUTCHER<br>BUTCHER<br>BUTCHER<br>BUTCHER<br>BUTCHER<br>BUTCHER<br>BUTCHER<br>BUTCHER<br>BUTCHER<br>BUTCHER<br>BUTCHER<br>BUTCHER<br>BUTCHER<br>BUTCHER<br>BUTCHER<br>BUTCHER<br>BUTCHER<br>BUTCHER<br>BUTCHER<br>BUTCHER<br>BUTCHER<br>BUTCHER<br>BUTCHER<br>BUTCHER<br>BUTCHER<br>BUTCHER<br>BUTCHER<br>BUTCHER<br>BUTCHER<br>BUTCHER<br>BUTCHER<br>BUTCHER<br>BUTCHER<br>BUTCHER<br>BUTCHER<br>BUTCHER<br>BUTCHER<br>BUTCHER<br>BUTCHER<br>BUTCHER<br>BUTCHER<br>BUTCHER<br>BUTCHER<br>BUTCHER<br>BUTCHER<br>BUTCHER<br>BUTCHER<br>BUTCHER<br>BUTCHER<br>BUTCHER<br>BUTCHER<br>BUTCHER<br>BUTCHER<br>BUTCHER<br>BUTCHER<br>BUTCHER<br>BUTCHER<br>BUTCHER<br>BUTCHER<br>BUTCHER<br>BUTCHER<br>BUTCHER<br>BUTCHER<br>BUTCHER<br>BUTCHER<br>BUTCHER<br>BUTCHER<br>BUTCHER<br>BUTCHER<br>BUTCHER<br>BUTCHER<br>BUTCHER<br>BUTCHER<br>BUTCHER<br>BUTCHER<br>BUTCHER<br>BUTCHER<br>BUTCHER<br>BUTCHER<br>BUTCHER<br>BUTCHER<br>BUTCHER<br>BUTCHER<br>BUTCHER<br>BUTCHER<br>BUTCHER<br>BUTCHER<br>BUTCHER<br>BUTCHER<br>BUTCHER<br>BUTCHER<br>BUTCHER<br>BUTCHER<br>BUTCHER<br>BUTCHER<br>BUTCHER<br>BUTCHER<br>BUTCHER<br>BUTCHER<br>BUTCHER<br>BUTCHER<br>BUTCHER<br>BUTCHER<br>BUTCHER<br>BUTCHER<br>BUTCHER<br>BUTCHER<br>BUTCHER<br>BUTCHER<br>BUTCHER<br>BUTCHER<br>BUTCHER<br>BUTCHER<br>BUTCHER<br>BUTCHER<br>BUTCHER<br>BUTCHER<br>BUTCHER<br>BUTCHER<br>BUTCHER<br>BUTCHER<br>BUTCHER<br>BUTCHER<br>BUTCHER<br>BUTCHER<br>BUTCHER<br>BUTCHER<br>BUTCHER<br>BUTCHER<br>BUTCHER<br>BUTCHE | Appearance: Pours with<br>slight haze and clarity<br>expected from juice, slight<br>fruit color<br>Aroma: Fragrant tropical<br>passionfruit aroma, with a<br>zesty lime aroma following<br>the passionfruit<br>Taste: Tropical blend notes<br>with a slight peely lime and<br>fruity finish<br>Mouthfeel: Low-moderate<br>body, smooth<br>Finish: Crisp, clean,<br>refreshing with hints of lime |