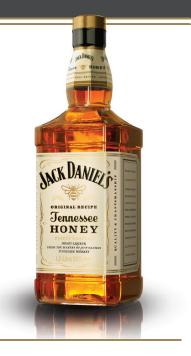

# JACK DANIEL'S TENNESSEE HONEY, THE VERSATILE TOP-SELLER THAT BRINGS THE FLAVOR

Jack Daniel's Tennessee Honey delivers a rich, complex, and multi-dimensional tasting experience. It's the bold character of Jack Daniel's Old No. 7 with the taste of rich honey and a nutty finish. Real honey is complemented by all natural honey essences, and the sweetness is tempered with Jack Daniel's Tennessee Whiskey, as well as the natural flavors of chestnut, molasses, and maple. Jack Daniel's Tennessee Honey has many layers and must be explored again and again to be fully appreciated.

# **AVAILABLE SIZES**

50 ml, 100 ml, 200 ml, 375 ml, 750 ml, 1L, 1.75L