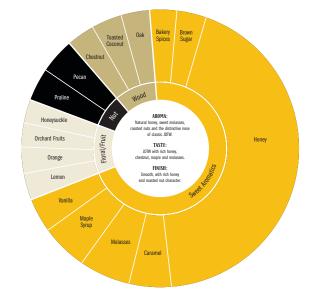

# **TASTING NOTES**

#### AROMA:

Rich notes of natural honey, sweet molasses, roasted nut glaze.

#### TASTE:

JDTW with honey, delicate hints of molasses, chocolate, pralines.

### FINISH:

Smooth, with long trails of rich honey, nut character.