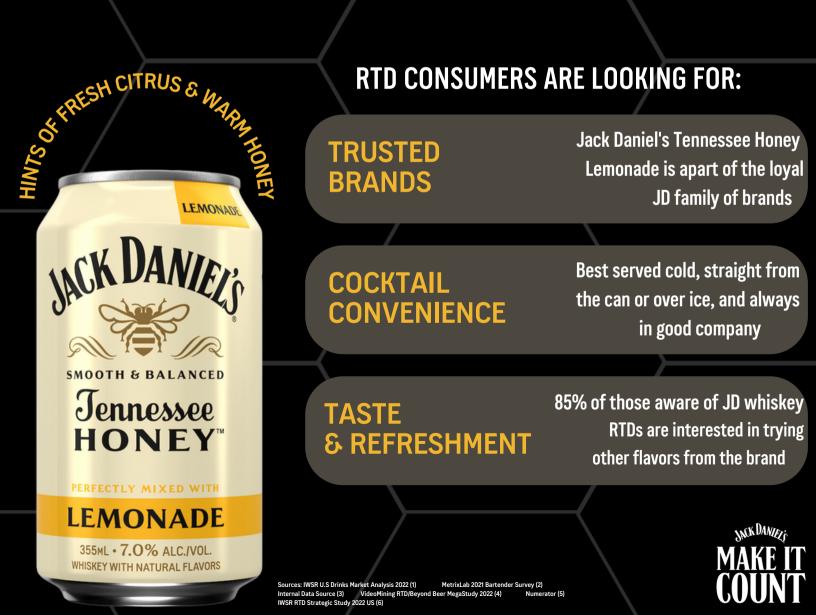

### JACK DANIEL'S TENNESSEE HONEY LEMONADE CANNED COCKTAIL

Real Jack Daniel's Tennessee Whiskey, Honey, and Lemonade perfectly mixed at 7% ABV. The warmth of honey, sweet tang of lemonade, and Jack Daniel's Tennessee Whiskey come together in perfect harmony, creating an easy-to-drink, smooth, balanced and refreshing Jack Daniel's Tennessee Honey Lemonade whiskey cocktail.