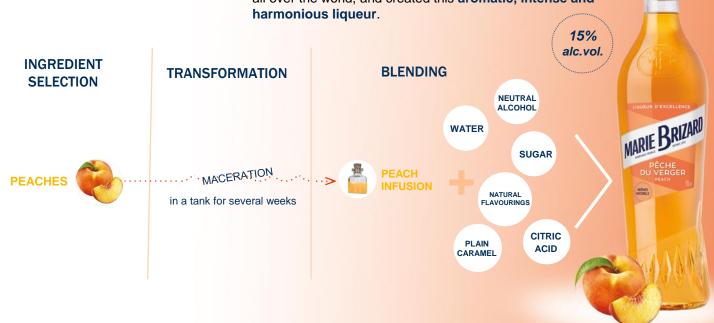

# WHAT IS THE SECRET TO HOW IT'S MADE

**ARÔMES** 

**NATURELS** 

♦ A combination of quality ingredients including a **peach infusion**\*\*.

♦ Our Liqueur Master has used the Maison's ancestral heritage to research and combine the best ingredients from all over the world, and created this aromatic, intense and harmonious liqueur.

\*Natural Flavourings.

<sup>\*\*</sup>An infusion is a coloured liquid obtained by macerating aromatic plant substances in alcohol (25-35% vol.).

Our Peach liqueur can be enjoyed in cocktails and also straight over ice.