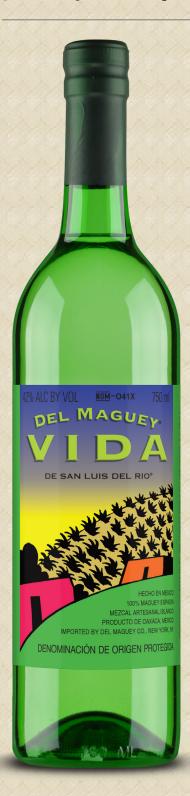

## VIDA - SAN LUIS DEL RIO

VIDA de San Luis Del Rio® is an artisanal, Organic Mezcal from Del Maguey, at an entry-level price point and broader availability. Launched in 2010, it is highly mixable and has arrived to much anticipated industry acceptance and high bartender demand. Hand crafted, it is twice distilled, very slowly in small wood-fired, riverside copper stills to flavor specifications that underscore its versatility in cocktails. Another masterpiece out of San Luis del Rio, it has a nose of fruit aromatics, a hint of honey, vanilla and roast agave; the palate offers ginger, cinnamon, burnt sandalwood, banana and tangerine, with a long, soft finish. Viva VIDA!

## PRODUCTION NOTES:

VILLAGE: San Luis Del Rio

PALENQUERO: Paciano Cruz Nolasco, Marcos Cruz Mendez

STATE: Oaxaca

**REGION:** Valles Centrales

MAGUEY: Espadin

AGAVE SPECIES: A. angustifolia haw

AGE OF MAGUEY: 7-8 years

ELEVATION: 2952 feet (900 meters)

ROAST DURATION: 3-8 days

TYPE OF WOOD: Mezquite, Quebrachi, Huamuchil, Pitayo, Pochotle,

Tepeguaje, Copal Tepomaco, Pino, Encino

MILLING: Molino, Electric SIZE OF TINAS: 1400 L

FERMENTATION DURATION: 8-10 days
WATER SOURCE: Rio Hormiga Colorada

STILL TYPE: Copper STILL SIZE: 350 L ABV OF MEZCAL: 42%