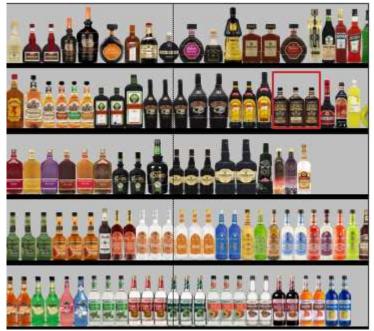

#### EQUITY SIZES

• Eye level shelf placement with primary adjacency to Fireball and secondary adjacency to Kahlua.

In-store signage Sampling

Wire Shelf Extender