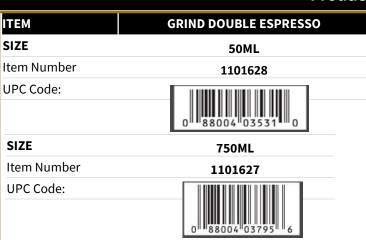

Grind is an espresso infused spirit authentically crafted from a Colombian Arabica coffee bean blend.

Flavors: Grind Double Espresso
Sizes: 50mLs and 750mLs
Packout: 120 bottles per case / 12 bottles per case
Pricing: \$0.99 / Line Price 750mLs to Fireball
30% ABV • 60 Proof
Ship Date: November 2022 • Ship Points: Lewiston