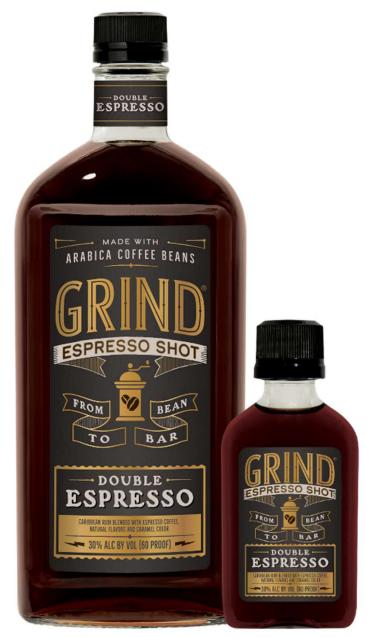

# GRIND®

**Grind is an invigorating espresso infused spirit** crafted from a medium-roasted Colombian Arabica bean blend and smooth Caribbean rum

Grind is an espresso infused spirit authentically crafted from a Colombian Arabica coffee bean blend.

Flavors: Grind Double Espresso
Sizes: 50mLs and 750mLs
Packout: 120 bottles per case / 12 bottles per case
Pricing: \$0.99 / Line Price 750mLs to Fireball
30% ABV • 60 Proof
Ship Date: November 2022 • Ship Points: Lewiston