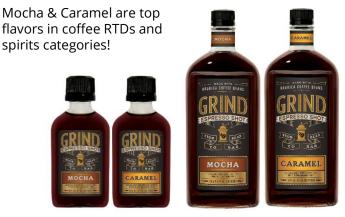

creased basket ring as consumers top off their coffee with • Grind flavors
- Grind merchandising solutions create break-through counter and in-store displays, driving impulse and ٠ incremental purchases1

#### **Distribution Priorities**

- 1. 750mL
- 3. 50mL
- 2. 1L

#### **Merchandising Guidelines**

#### EQUITY SIZES

• Eye level shelf placement with primary adjacency to Fireball and secondary adjacency to Kahlua.





In-store signage Sampling

Wire Shelf Extender

#### SMALL FORMAT SIZES

- · 50ml counter displays on counter with pricing
- · Visibility on and/or behind counter with adjacency to Fireball

10pk Pop-up Bin



**In-Market Activation** 

50mL Corrugate Dispenser

Breakthrough point-of-sale merchandising



#### **Product Details**

### **COMING SOON.... MOCHA & CARAMEL**