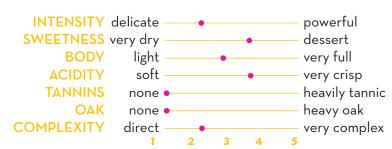

tropical delight, this delicately effervescent wine is the NOTES perfect blend of sweet tropical pineapple juice and crisp, premium white wine. No matter your location, one sip of this unique wine fusion will whisk you away to an island paradise in a flood of rich, exotic flavors. Enjoy your staycation with Soleil Mimosa Pineapple!

FOOD White Cheddar, Gruyère and Pesto grilled cheese on sourdough, PAIRINGS pesto, Kung Pao chicken or other Asian cuisine, soft goat cheese topped with fig jam served on crackers.

MADE WITH REAL FRUIT JUICE: THE PROOF IS IN THE PULP

## TECHNICAL DATA

**ALCOHOL** 8.0%

**RESIDUAL SUGAR** 9.5%

PH 3.6

**COLOR** Soft Yellow

**BOUQUET** tropical pineapple, hint of coconut

TASTE tropical pineapple with hint of citrus

SERVING TEMP 42°-46°

## TASTING CHART