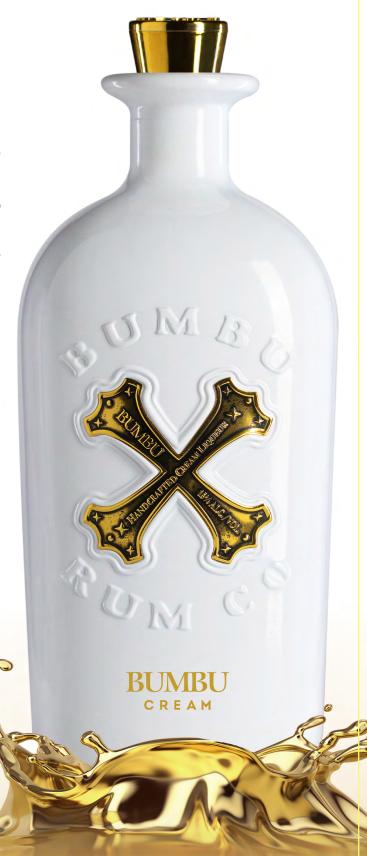

### THE BOTTLE

The Bumbu Cream bottle is a gorgeous heavyweight painted white bottle with gold and black artwork, crowned by a custom-made gold stopper embossed with the Bumbu "X" insignia.