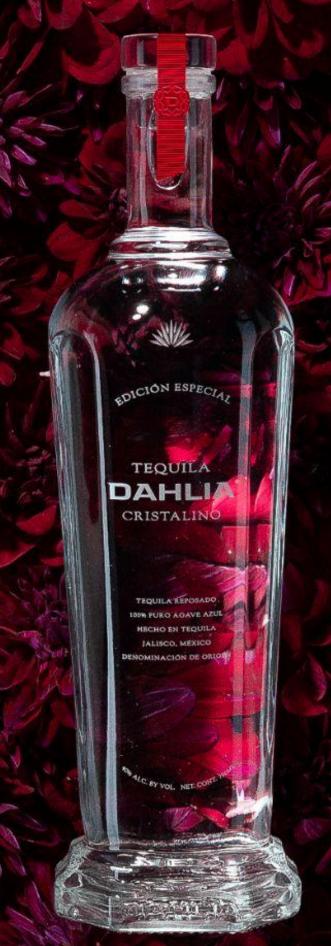

# TEQUILA DAHLIA CRISTALINO

A 100% Blue Weber Agave Reposado Tequila, each drop of Dahlia is Cristalino filtered through activated charcoal for purity and balance. Our filtering process helps to maintain the crystal-clear smoothness and clarity of the tequila, allowing for its unique flavor to shine on its own or as part of a tequila cocktail.

#### THE DAHLIA FLOWER

Declared the national flower of Mexico in 1963

Reposado Tequila finished with the Cristalino process to create the smoothest, most delicate luxury Tequila crafted to sip effortlessly from daytime to nightfall.

80 PROOF - 40% ABV

#### 750 ML

UPC: 863415000078 SCC: 863415000085 SRP: \$34.99 - \$39.99