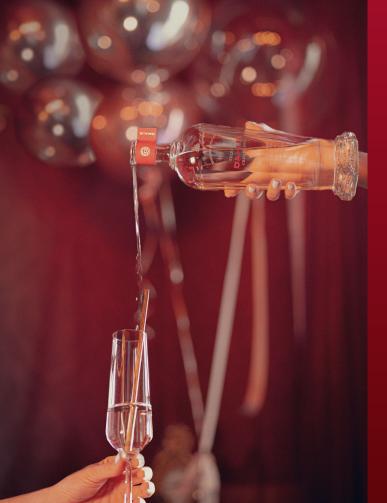

# TEQUILA DAHLIA CRISTALINO

A 100% Blue Weber Agave Reposado Tequila, each drop of Dahlia is Cristalino filtered through activated charcoal for purity and balance. Our filtering process helps to maintain the crystal-clear smoothness and clarity of the tequila, allowing for its unique flavor to shine on its own or as part of a tequila cocktail.

# CRISTALINO TEQUILA

The Cristalino process reduces impurities for a cleaner spirit with a light, smooth flavor.

Fastest Growing Category in Tequila - Category estimated value: US \$1.5B in 2021\* \*Source: Euromonitor