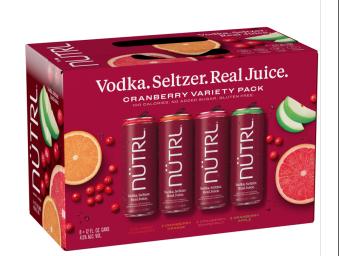

## **NÜTRL CRANBERRY VARIETY 8PK**

## INTRODUCING NÜTRL VODKA **CRANBERRY** HARD SELTZER MADE WITH **REAL VODKA, REAL JUICE AND SPARKLING WATER.**

| IGNITE JOB                | TARGET CONSUMER        |  |  |
|---------------------------|------------------------|--|--|
| Invite New<br>Drinkers In | Co-Ed, 21-34 years old |  |  |
| GROWTH DRIVER             | OCCASIONS              |  |  |
| Savor the<br>Flavor       | Casual Get Together    |  |  |

Real is within reach...literally, just grab h



| STR        | 5/2/22 - 8/2/22 Select Markets                                                                       |
|------------|------------------------------------------------------------------------------------------------------|
| SKUs       | 8pk 12oz Variety Pack   4 flavors: Classic<br>Cranberry, Cran Orange, Cran Grapefruit,<br>Cran Apple |
| Size       | Slim Can 12oz.                                                                                       |
| Reco PTC   | 8pk line priced to leading vodka seltzer                                                             |
| LOW        | 1/31/22 - 2/11/22                                                                                    |
| Markets    | NY, MA, NJ, RI, DE, CA, CO, FL, GA, IL, MI, NV,<br>OH