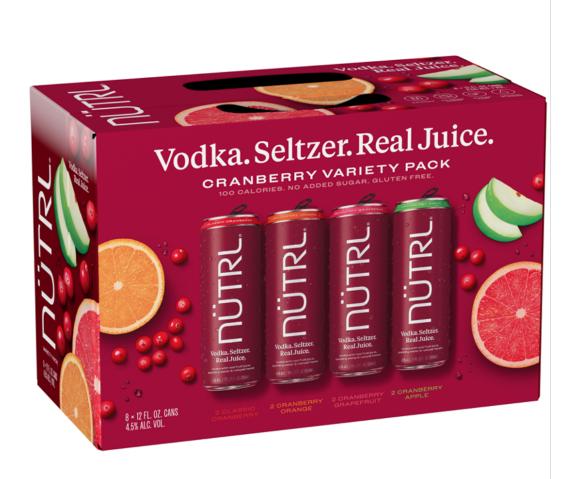

|                                                                                                                                                                               |                                                        |            |             |              |                |  |  |  |
|                                                                                             |                                                                                                                                                                               | TRL                                                    | 44         | 17- 1       |              | nütru          |  |  |  |

## **CRANBERRY 8PK 4 FLAVOR VARIETY PACK**





## 24/12 AL SLEEK CAN 3/8