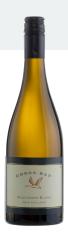

## ROYAL WINE CORP.

## SAUVIGNON BLANC GOOSE BAY 750 ML

Brand: Goose Bay Country: New Zealand Type: White Varietal: Sauvignon Blanc Blend: Sauvignon Blanc Style: Dry

| Specifications                                     |                                   |
|----------------------------------------------------|-----------------------------------|
| Bottle Size: 750ML                                 | Bottle Material: Glass            |
| Closure: Screw Cap                                 | Bottles Per Case: 12              |
| Cases Produced: 6500                               | <b>ABV%/Proof:</b> 12.50          |
| <b>pH:</b> 3.11                                    | Acidity (g/L): 7.8                |
| <b>Residual Sugar (g/L):</b><br>1.1000000000000001 | Cluten Free: No                   |
| Vegan: No                                          | Kosher: Kosher For Passover       |
| Mevushal: Yes                                      | Kosher Certifying Agency: OU; KAF |

## Winemaker(s)

Rutherford and Randell

## **Tasting Note**

Bright colored with notes of fresh grapefruit, grass and kiwi as well as a long, nicely acidic finish.

RWC ITEM: #22340 UPC: #087752010419