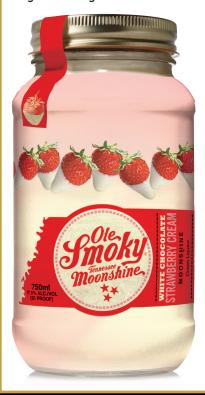

# WHITE CHOCOLATE STRAWBERRY CREAM MOONSHINE

We took the mellow, creamy flavors of white chocolate and fresh strawberries and mixed it in with our moonshine to create a sipper that'll keep you coming back.

# WHITE CHOCOLATE STRAWBERRY CREAM 50ml • 35 Proof

Not much compares to white chocolate covered strawberries except for maybe our White Chocolate Strawberry Cream Moonshine. We took the mellow, creamy flavors of white chocolate and fresh strawberries and mixed it in with our moonshine to create a sipper that'll keep you coming back.