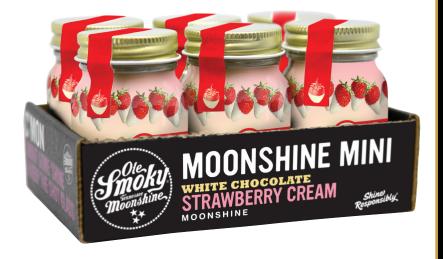

# WHITE CHOCOLATE STRAWBERRY CREAM MOONSHINE

We took the mellow, creamy flavors of white chocolate and fresh strawberries and mixed it in with our moonshine to create a sipper that'll keep you coming back.

# CREAMY GOODNESS WITH A KICK

White Chocolate Strawberry Cream delivers the Ole Smoky flavor you expect with an extra-smooth finish.

# WHITE CHOCOLATE STRAWBERRY CREAM 50ml • 35 Proof

Not much compares to white chocolate covered strawberries except for maybe our White Chocolate Strawberry Cream Moonshine. We took the mellow, creamy flavors of white chocolate and fresh strawberries and mixed it in with our moonshine to create a sipper that'll keep you coming back.