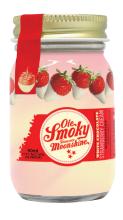

# WHITE CHOCOLATE STRAWBERRY CREAM MOONSHINE

We took the mellow, creamy flavors of white chocolate and fresh strawberries and mixed it in with our moonshine to create a sipper that'll keep you coming back.

# WHITE CHOCOLATE STRAWBERRY CREAM 50ml • 35 Proof

Not much compares to white chocolate covered strawberries except for maybe our White Chocolate Strawberry Cream Moonshine. We took the mellow, creamy flavors of white chocolate and fresh strawberries and mixed it in with our moonshine to create a sipper that'll keep you coming back.