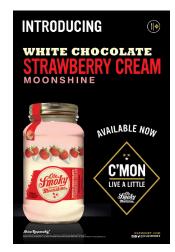

# WHITE CHOCOLATE STRAWBERRY CREAM MOONSHINE

We took the mellow, creamy flavors of white chocolate and fresh strawberries and mixed it in with our moonshine to create a sipper that'll keep you coming back.

# CREAMY GOODNESS WITH A KICK

White Chocolate Strawberry Cream delivers the Ole Smoky flavor you expect with an extra-smooth finish.