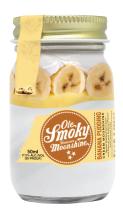

#### **BANANA PUDDING** 50ml • 35 Proof

Banana pudding ranks up there with all the best things in life. Which is why we took the flavors of vanilla wafers, whipped cream and bananas and blended them with our moonshine to create a smooth sipper to make life even sweeter.