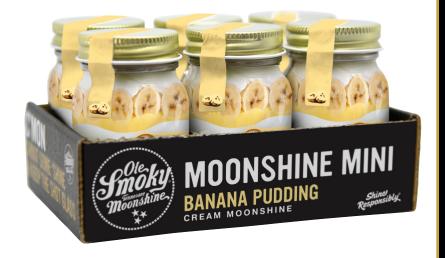

#### SITUATION

- #1 selling Moonshine in World
- · Packaged in mini replica moonshine jar
- · Creams category is showing over 33% growth
- Banana Pudding is a top selling flavor at the Ole Smoky Distilleries

#### IDEA

- Increase sales by offering a trial size that customers are sure to trade up to 750ml.
- Build sales by offering trial options in the fast growing cream category
- Grow sales by offering a unique flavor in the spirit category that has proven itself at our distillery.
- Offer your customer a brand and quality they have come to know from the #1 selling moonshine.
- Customers get a great tasting product and a shot glass to enjoy at home.