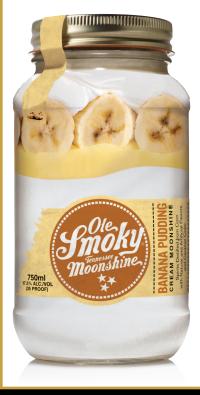

# CREAMY

Banana Pudding Cream Moonshine delivers the Ole Smoky flavor you expect with an extra-smooth finish.

#### **BANANA PUDDING** 50ml • 35 Proof

Banana pudding ranks up there with all the best things in life. Which is why we took the flavors of vanilla wafers, whipped cream and bananas and blended them with our moonshine to create a smooth sipper to make life even sweeter.