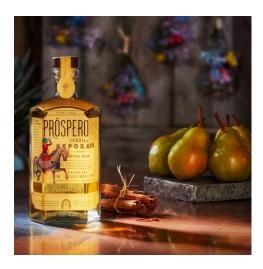

# PRÓSPERO REPOSADO TASTING NOTES

Bright ripe green pear and citrus against a backdrop of slow roasted agave. Very little oak influence and manages to delight with fresh mineral and orange rind, Mexican cinnamon, banana, and a powerful earthy, natural finish.