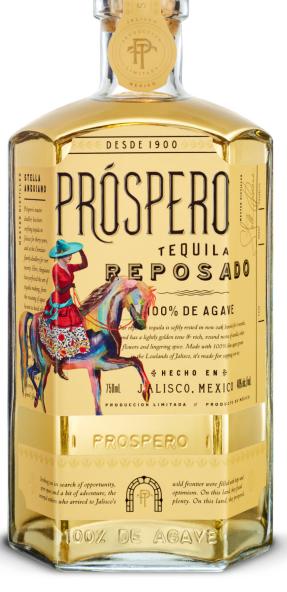

# PRÓSPERO PROSPERO TEQUILA

# PRÓSPERO REPOSADO

Softly rested in oak barrels, Próspero Reposado has a highly golden tone and a flavor with rich round notes of vanilla, white flowers and lingering spice.

## Born of the lush,

volcanic soil of the tequila valley, Próspero is the pinnacle of tequila, crafted by one of the few female master distillers, Stella Anguiano. Stella has been crafting tequila in Jalisco for thirty years. She has perfected her craft with Próspero Tequila, from the roasting of agave hearts to hand selecting the spirit's final cut. Próspero Tequila is available in 3 different expressions and all made from 100% blue agave tequila, produced in the lowlands of Jalisco, Mexico.