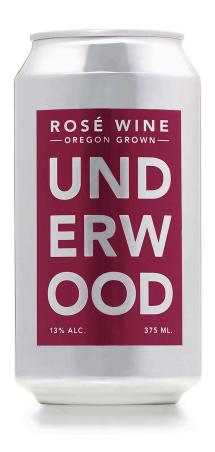

# YES. THIS IS WINE IN A CAN.

TASTING NOTES: STRAWBERRY, RUBY GRAPEFRUIT, APRICOT

# **2018 UNDERWOOD ROSÉ**

| VINEYARD<br>SOURCES | 45% Umpqua Valley<br>43% Willamette Valley<br>12% Applegate Valley | РН            | 3.35                                    |
|---------------------|--------------------------------------------------------------------|---------------|-----------------------------------------|
| CELLAR<br>TREATMENT | 100% Stainless Steel                                               | TA            | 7.1 g/L                                 |
| ALCOHOL<br>CONTENT  | 13% by Volume                                                      | CAN SIZE      | 375 ml                                  |
| RESIDUAL<br>SUGAR   | 4.7 g/L                                                            | TASTING NOTES | Strawberry, Ruby<br>Grapefruit, Apricot |