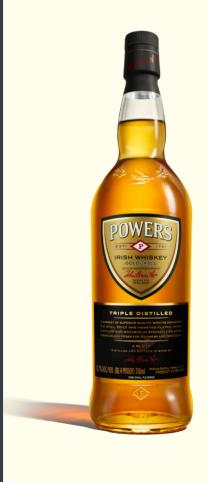

IRISH WHISKEY

## **GOLD LABEL**

## THE CLASSIC

- The first ever Irish Whiskey to be bottled in Dublin.
- A pioneering force in bringing quality Irish Whiskey to the world for over 200 years.
- · Our Pot Still process is unique to Ireland.

Back in 1791 our founding father James Power created a Single Pot Still Irish whiskey using only the center cut of the distillate. This style of whiskey is unique to Ireland, and is made from a mash of malted and unmalted barley. It is then triple distilled in traditional copper pot stills. But unlike any other Pot Still Irish whiskey, James Power went further. Every drop since James Power began his vision, has not only been triple distilled, but more top and tail gets thrown away than any other Irish whiskey. This means only the purest heart of the distillate remains.

Left to mature in selected American oak casks, this is where the spicy, bold character takes hold. It's then blended with the finest grain whiskey, exclusively matured for an unmistakable flavor. There's a simple reason that no other whiskey tastes like POWERS. No other whiskey is made like it.