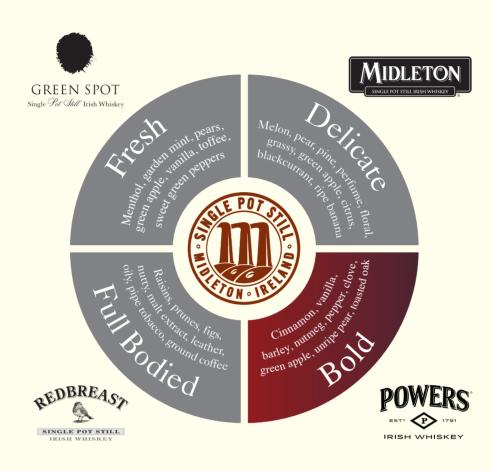

## **TASTING NOTES**

**NOSE:** Cinnamon, clove oil and white pepper in balance with russet

apples and ripe pears, on a background of charred oak.

**TASTE:** Cinnamon, green peppers and a touch of nutmeg combined

with orchard fruits, vanilla and toasted oak. All laid upon a crisp

barley core.

FINISH: Long Pot Still oils and spices slowly fade to rich barley and

toasted wood.

Blended | Bottled at 43.2% ABV | Non chill filtered